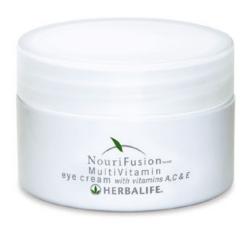

### NouriFusion<sup>™</sup> All Skin Types MV Eye Cream What is it?

 A rich, emollient moisturizer for the delicate skin around the eyes

### NouriFusion<sup>™</sup> All Skin Types MV Eye Cream How does it work?

- ActiFirm®\*, along with ingredients like willowherb and arnica extracts, moisturizes and increases skin firmness around the eyes
- Helps reduce the appearance of fine lines and wrinkles by providing much needed moisture

# NouriFusion<sup>™</sup> All Skin Types MV Eye Cream Why is it important?

- The skin around the eyes is delicate and contains almost no oil glands so it is one of the first areas to show signs of aging
- Applied daily, this rich eye cream moisturizes and helps increase skin firmness

# NouriFusion<sup>™</sup> All Skin Types MV Eye Cream Herbalife Unique Solution

- Beneficial levels of vitamins A, C and E
- ActiFirm®\* is a breakthrough ingredient that tightens & firms skin around the eyes
- Non-greasy formula is perfect for day or night, even under makeup

#### NouriFusion™ All Skin Types MV Eye Cream Key Message

 ACE for your face: Provides much needed moisture and vitamins to the delicate skin around the eyes