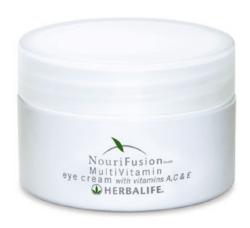

### NouriFusion<sup>™</sup> All Skin Types MV Eye Cream What is it?

 A rich, emollient moisturizer for the delicate skin around the eyes

### NouriFusion<sup>™</sup> All Skin Types MV Eye Cream How does it work?

- ActiFirm®\*, along with ingredients like willowherb and arnica extracts, moisturizes and increases skin firmness around the eyes
- Helps reduce the appearance of fine lines and wrinkles by providing much needed moisture

# NouriFusion<sup>™</sup> All Skin Types MV Eye Cream Why is it important?

- The skin around the eyes is delicate and contains almost no oil glands so it is one of the first areas to show signs of aging
- Applied daily, this rich eye cream moisturizes and helps increase skin firmness

# NouriFusion<sup>™</sup> All Skin Types MV Eye Cream Herbalife Unique Solution

- Beneficial levels of vitamins A, C and E
- ActiFirm®\* is a breakthrough ingredient that tightens & firms skin around the eyes
- Non-greasy formula is perfect for day or night, even under makeup

#### NouriFusion™ All Skin Types MV Eye Cream Key Message

 ACE for your face: Provides much needed moisture and vitamins to the delicate skin around the eyes