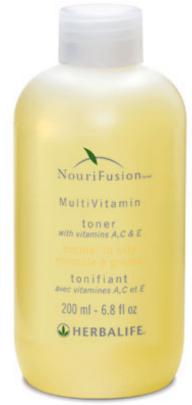

### NouriFusion<sup>™</sup> Normal to Oily MV Toner What is it?

 Refreshing, light toner specially formulated for normal to oily skin to help reduce oily shine

### NouriFusion<sup>™</sup> Normal to Oily MV Toner How does it work?

- Witch hazel helps remove residue without stripping skin, leaving it feeling clean and refreshed
- Tea tree oil helps control shine
- Leaves skin feeling clean, revitalized, and non-greasy

### NouriFusion<sup>™</sup> Normal to Oily MV Toner Why is it important?

- Residue can remain on the skin after cleansing, contributing to oiliness and blemishes.
- NouriFusion™ Toner helps remove residue and control skin oils
- Helps reduce the appearance of pores

#### NouriFusion™ Normal to Oily MV Toner Herbalife Unique Solution

- Beneficial levels of vitamins A,C, and E
- Alcohol-free, so it won't strip skin
- Witch hazel and tea tree oil refresh skin and control oil

#### NouriFusion™ Normal to Oily MV Toner Key Message

 ACE for your face: Helps remove residue and reduce oily shine, while minimizing the appearance of pores