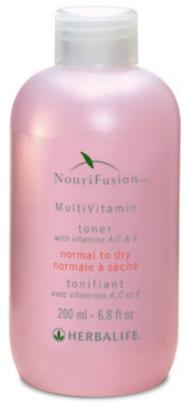

### NouriFusion<sup>™</sup> Normal to Dry MV Toner What is it?

 Refreshing toner specially formulated for normal to dry skin, to help tone without drying

### NouriFusion<sup>™</sup> Normal to Dry MV Toner How does it work?

- Witch hazel helps remove residue without stripping skin to leave it feeling clean and refreshed
- Panthenol, a form of vitamin B5, acts as a moisturizer
- Prepares skin for moisturizer

### NouriFusion<sup>™</sup> Normal to Dry MV Toner Why is it important?

- Excess dead skin cells can remain on the skin after cleansing.
   NouriFusion™ Multivitamin Toner helps remove them
- Leaves face feeling moisturized and refreshed
- Helps prepare your skin for better absorption of your moisturizer

### NouriFusion<sup>™</sup> Normal to Dry MV Toner Herbalife Unique Solution

- Beneficial levels of vitamins A,C, and E
- Alcohol-free, so it won't strip skin
- Witch hazel refreshes and Panthenol moisturizes skin

### NouriFusion<sup>™</sup> Normal to Dry MV Toner Key Message

 ACE for your face: Helps remove dead skin cells, while leaving skin feeling moisturized and refreshed