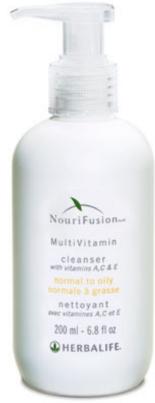

## NouriFusion™ Normal to Oily MV Foaming Gel Cleanser What is it?

 A light foaming gel cleanser specially formulated for Normal to Oily skin that gently dissolves dirt and impurities

## NouriFusion<sup>™</sup> Normal to Oily MV Foaming Gel Cleanser How does it work?

 A lightweight cleanser that helps prevent blemishes and targets oils without sabotaging skin's protective moisture barrier

# NouriFusion<sup>™</sup> Normal to Oily MV Foaming Gel Cleanser Why is it important?

- Skin requires daily nourishment because:
  - Skin is the largest organ in the body
  - Skin is healthier with gentle cleansing and care

# NouriFusion<sup>™</sup> Normal to Oily MV Foaming Gel Cleanser Herbalife Unique Solution

- Beneficial levels of vitamins A,C, and E
- Combined with selected herbs and botanicals to deeply clean pores and remove make-up, dirt, and oil
- Contains ingredients that soothe the skin while helping to improve texture and tone

# NouriFusion<sup>TM</sup> Normal to Oily MV Foaming Gel Cleanser Key Message

 ACE for your face: Targets oils without sabotaging the skin's protective moisture barrier