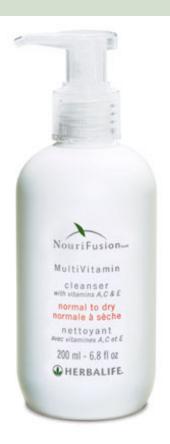

#### NouriFusion™ Normal to Dry MV Lotion Cleanser What is it?

 A gentle lotion cleanser specially formulated for normal to dry skin that gently dissolves dirt and impurities

## NouriFusion<sup>™</sup> Normal to Dry MV Lotion Cleanser How does it work?

 Gently removes make up, dirt, and oil and replenishes the skin using a combination of antioxidant vitamins A, C, and E, Sweet Almond Oil, and Kukui Nut Oil

# NouriFusion<sup>TM</sup> Normal to Dry MV Lotion Cleanser Why is it important?

- Skin requires daily nourishment because:
  - Skin is the largest organ in the body
  - Skin is healthier with gentle cleansing and care
- Leaves skin feeling soft, smooth, and moisturized

# NouriFusion<sup>™</sup> Normal to Dry MV Lotion Cleanser Herbalife Unique Solution

- Beneficial levels of vitamins A,C, and E
- Combined with selected herbs and botanicals
- Formulated with unique ingredients that won't disrupt the skin's natural moisture barrier; provides moisture only to areas that need it

# NouriFusion<sup>™</sup> Normal to Dry MV Lotion Cleanser Key Message

 ACE for your face: Maintains a healthy balance by delivering moisture only where your skin needs it