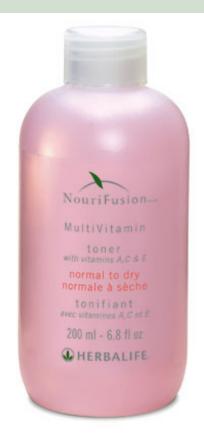

### NouriFusion<sup>™</sup> Normal to Dry MV Toner What is it?

 Refreshing toner specially formulated for normal to dry skin, to help tone without drying

### NouriFusion<sup>™</sup> Normal to Dry MV Toner How does it work?

- Witch hazel helps remove residue without stripping skin to leave it feeling clean and refreshed
- Panthenol, a form of vitamin B5, acts as a moisturizer
- Prepares skin for moisturizer

### NouriFusion<sup>™</sup> Normal to Dry MV Toner Why is it important?

- Excess dead skin cells can remain on the skin after cleansing.
   NouriFusion™ Multivitamin Toner helps remove them
- Leaves face feeling moisturized and refreshed
- Helps prepare your skin for better absorption of your moisturizer

### NouriFusion<sup>™</sup> Normal to Dry MV Toner Herbalife Unique Solution

- Beneficial levels of vitamins A,C, and E
- Alcohol-free, so it won't strip skin
- Witch hazel refreshes and Panthenol moisturizes skin

### NouriFusion<sup>™</sup> Normal to Dry MV Toner Key Message

 ACE for your face: Helps remove dead skin cells, while leaving skin feeling moisturized and refreshed