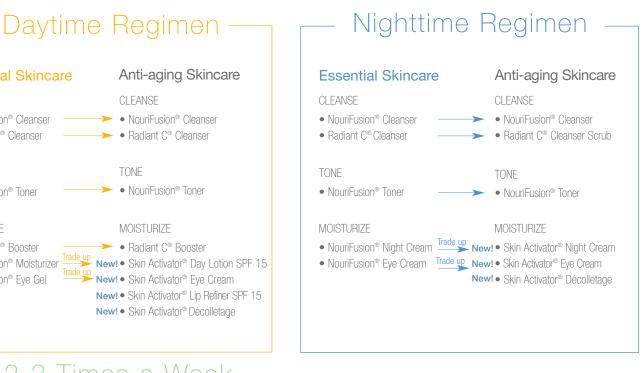

### Anti-aging Skincare **Essential Skincare** CLEANSE CL FANSE NouriFusion<sup>®</sup> Cleanser ->> • NouriFusion® Cleanser Badiant C<sup>®</sup> Cleanser → • Radiant C<sup>®</sup> Cleanser TONE TONE → • NouriFusion<sup>®</sup> Toner NouriFusion® Toner